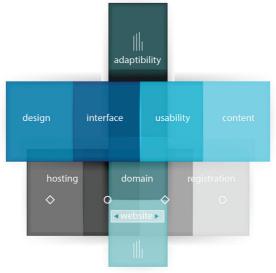

#### web development

Lines of code, namely HTML & CSS, are written to design the look & feel of a website; graphic designers create images for use on the web. Modern websites also cater to various device form factors including screen size & resolution. Web engineers address issues such as usability, user experience, typography & eligibility as well as interface design & quality of content.